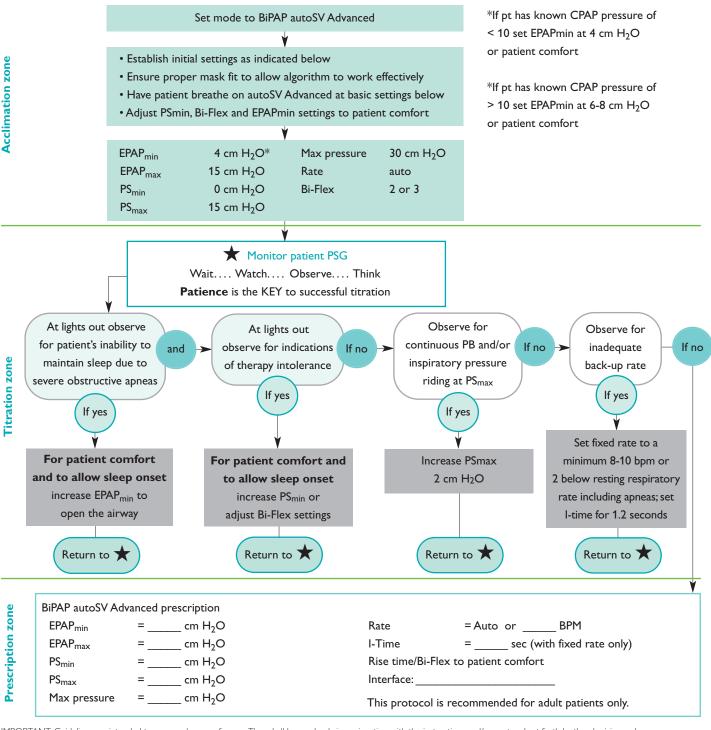

## Titration protocol for BiPAP autoSV Advanced for periodic and complex breathing

GOAL: Adjust user set parameters for optimal efficacy and adherence

IMPORTANT: Guidelines are intended to serve only as a reference. They shall be used only in conjunction with the instructions and/or protocol set forth by the physician and institution in which the assist device is being used. The guidelines are not intended to supersede established medical protocols.

- Settings for BiPAP autoSV Advanced:
- Rate
- Rise time
- Inspiratory time
- EPAP<sub>min</sub> = minimum expiratory pressure
- EPAP<sub>max</sub> = maximum expiratory pressure
- PS<sub>min</sub> = minimum pressure support
- PS<sub>max</sub> = maximum pressure support
- Max pressure = maximum pressure level
- Reimbursement:
- Rule out CPAP as effective therapy if either CSA or OSA is a component of the sleep-associated hypoventilation.